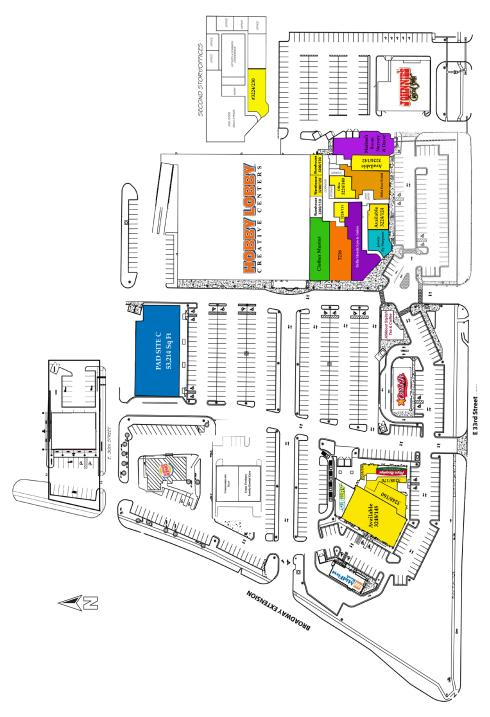

# RETAIL, OFFICE & STORAGE SPACES AVAILABLE

| #3248-190          | 625   | sf |
|--------------------|-------|----|
| #3248-170          | 1,470 | sf |
| #3248-148          | 7,975 | sf |
| #3248-160          | 2,200 | sf |
| #3224-230-upstairs | 1,983 | sf |
| #3224-140          | 1,403 | sf |
| #3224-142          | 2,600 | sf |
| #3224-124          | 2,404 | sf |
| #3224-111          | 896   | sf |
| #3200-130          | 1,160 | sf |
| #3200-120          | 1,285 | sf |

### PAD SITE AVAILABLE (+/-)

Pad Site C 53,214 sf (1.222 acres)

Prominent Pad Site Available - Sale, Ground Lease or Build to Suit

| TRAFFIC COUNTS |       |        |  |  |  |
|----------------|-------|--------|--|--|--|
| Broadway       | north | 40,328 |  |  |  |
| Broadway       | south | 41,600 |  |  |  |
| 33rd St        | east  | 27,006 |  |  |  |
| 33rd St        | west  | 18,871 |  |  |  |